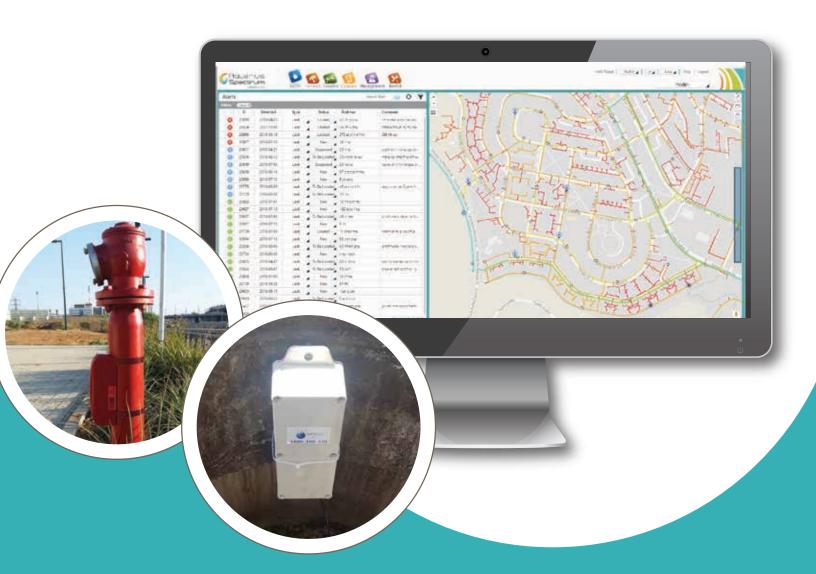

### Technology - Sensors

Patented fixed sensors for water network monitoring. Automatic leak detection with high accuracy location by correlation between all sensors couples;

- Proven 'Plug and Play' technology Over 3,000 sensors installed in 3 years, 100 leaks detected a year
- Easy installation on overground hydrants and underground valves
- Transfer of large amounts of data through GSM
- High accuracy with long range leak detection by acoustic correlation