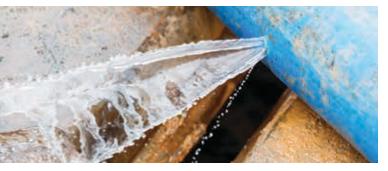

#### Challenges

- NRW reduction in urban water networks
- Reliable underground leak detection
- Accurate underground leak location
- Water pipe bursts prevention
- · Proper assessment of pipe condition

#### Water Savings

- Identify leaks when they are small ... Avoid Pipe Bursts!
- Proven Non-Revenue Water reduction
- Precise leak location