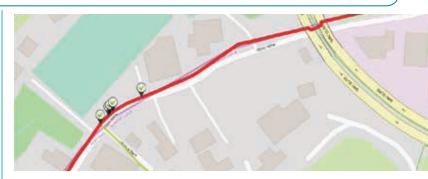

#### **AQS-SYS**

Cloud based water leaks monitoring. 5/W & H/W solution which analyses acoustic events from fixed sensors on a daily basis, detecting small leaks and preventing pipe bursts.

- Map-GIS based visualization of leak alerts
- Extensive management information
- Pipe condition trending by leaks history and proprietary features
- Integration with GIS systems and others.

### Technology - Sensors

Patented fixed sensors for water network monitoring. Automatic leak detection with high accuracy location by correlation between all sensors couples;

- Proven 'Plug and Play' technology Over 3,000 sensors installed in 3 years, 100 leaks detected a year
- Easy installation on overground hydrants and underground valves
- Transfer of large amounts of data through GSM
- High accuracy with long range leak detection by acoustic correlation