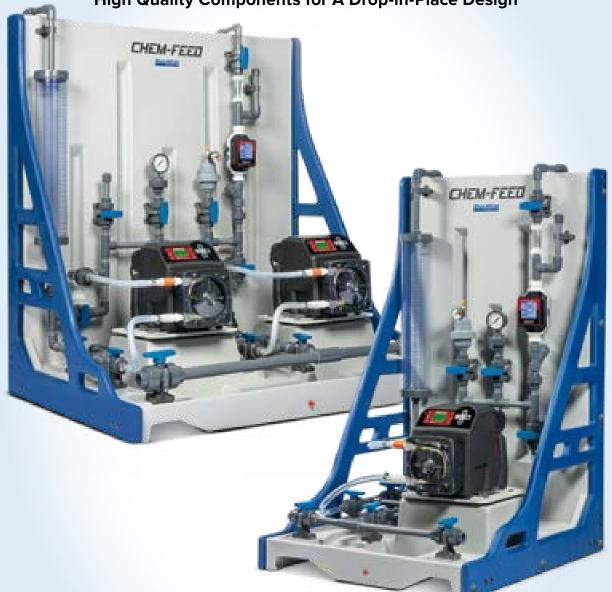

#### **CHEM-FEED®** Engineered Skid Systems

Constructed of Chemical Resistant Polyethylene, Complete with High Quality Components for A Drop-in-Place Design

#### CHEM-FEED® **Skid Systems**

**CAN BE EQUIPPED WITH THE PROSERIES-M® PUMP OF CHOICE** 

- SINGLE, DUPLEX AND TRIPLEX MODELS ARE AVAILABLE -