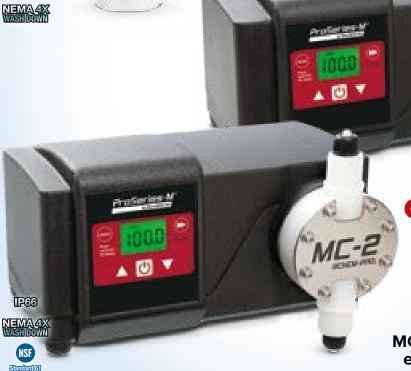

### CHEM-FEED®

PRECISION CHEMICAL FEED FLOWMETER

Accurately measure chemical feed from your Dosing Pump into critical Water & Wastewater Treatment applications

CHEM-PRO®M *MC-2* and **MC-3** 

SMOOTH, QUIET CHEMICAL DOSING WITH NO HARD PULSES

MC-2 and MC-3 provide excellent service and precision feed, even in high pressure applications

714.893.8529

CE . (11)...

Multi-Diaphragm Chemical Dosing Pumps Provide Near Pulseless Flow for Smooth Chemical Dosing