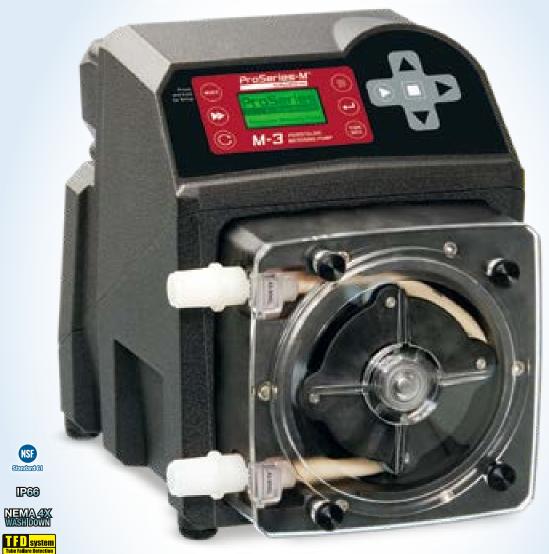

#### **FLEX-PRO®** M-2, M-3 and M-4

Accurate and dependable chemical dosing of aggressive chemicals

**QUALITY • PERFORMANCE • INNOVATION** 

**Blue-White** is **ISO 9001:2015** Certified

NSF Standard 61 IP®