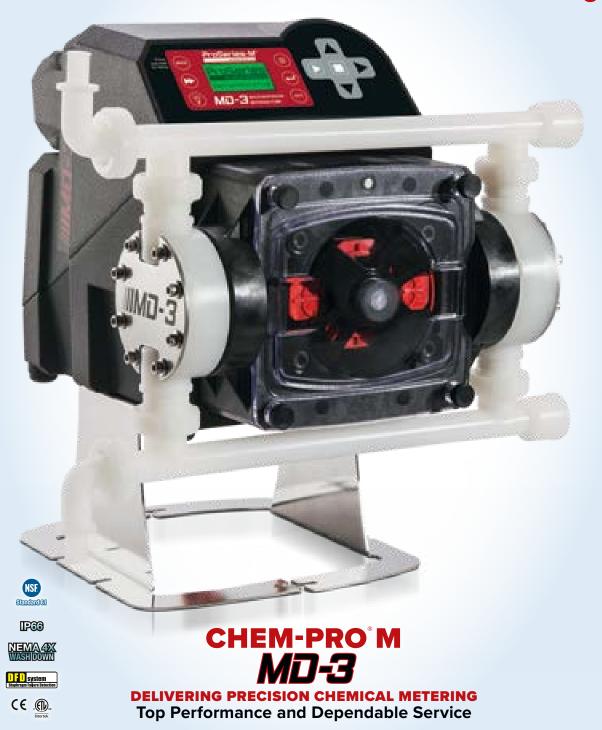

MC-2 and MC-3 provide excellent service and precision feed, even in high pressure applications

714.893.8529

CE . (11)...

Multi-Diaphragm Chemical Dosing Pumps Provide Near Pulseless Flow for Smooth Chemical Dosing