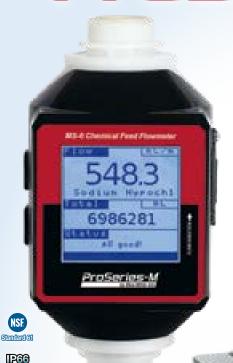

### CHEM-FEED®

PRECISION CHEMICAL FEED FLOWMETER

Accurately measure chemical feed from your Dosing Pump into critical Water & Wastewater Treatment applications

CHEM-PRO®M *MC-2* and **MC-3** 

SMOOTH, QUIET CHEMICAL DOSING WITH NO HARD PULSES